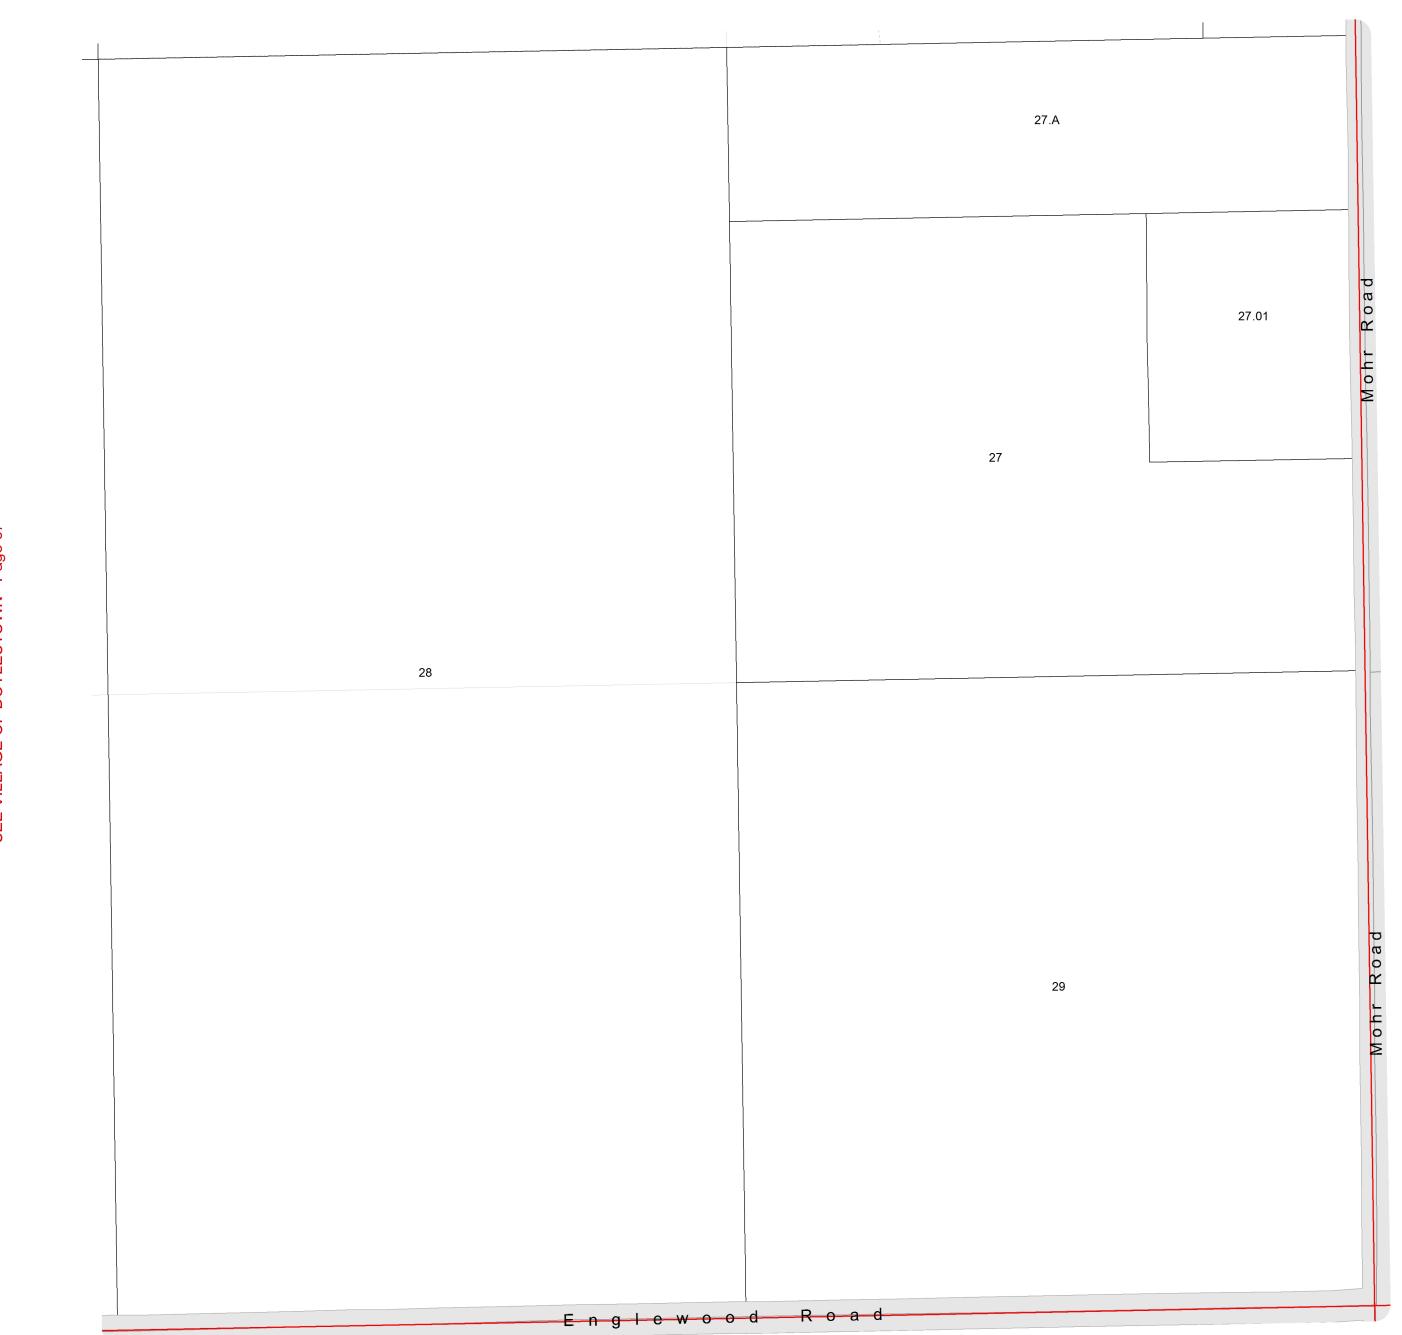

# VILLAGE OF DOYLESTOWN T11N R11E



#### SEE TOWN OF OTSEGO



SEE TOWN OF FOUNTAIN PRAIRIE

#### T11N R11E

1 inch = 200 feet 1:2,400



SEE TOWN OF OTSEGO



#### T11N R11E

1 inch = 200 feet 1:2,400



SEE TOWN OF OTSEGO



#### T11N R11E

1 inch = 200 feet 1:2,400



SEE TOWN OF OTSEGO



#### T11N R11E

1 inch = 200 feet 1:2,400



SEE TOWN OF OTSEGO



SEE TOWN OF OTSEGO

#### T11N R11E

1 inch = 200 feet 1:2,400









SEE VILLAGE OF DOYLESTOWN - Page 11

SEE VILLAGE OF DOYLESTOWN - Page 05

#### T11N R11E

1 inch = 200 feet 1:2,400





SEE VILLAGE OF DOYLESTOWN - Page 02



#### T11N R11E

1 inch = 200 feet 1:2,400



SEE VILLAGE OF DOYLESTOWN - Page 01



SEE TOWN OF FOUNTAIN PRAIRIE

1 inch = 200 feet 1:2,400



SEE VILLAGE OF DOYLESTOWN - Page 08



#### T11N R11E

1 inch = 200 feet 1:2,400





SEE VILLAGE OF DOYLESTOWN - Page 07



SEE VILLAGE OF DOYLESTOWN - Page 09

1 inch = 200 feet 1:2,400



SEE VILLAGE OF DOYLESTOWN - Page 06

#### T11N R11E

1 inch = 200 feet 1:2,400





SEE VILLAGE OF DOYLESTOWN - Page 05



SEE TOWN OF OTSEGO

#### T11N R11E

1 inch = 200 feet 1:2,400





### T11N R11E

1 inch = 200 feet 1:2,400







### T11N R11E

1 inch = 200 feet 1:2,400





SEE VILLAGE OF DOYLESTOWN - Page 10



SEE TOWN OF OTSEGO

### T11N R11E

1 inch = 200 feet 1:2,400





SEE VILLAGE OF DOYLESTOWN - Page 09



SEE TOWN OF OTSEGO

SEE TOWN OF FOUNTAIN PRAIRIE