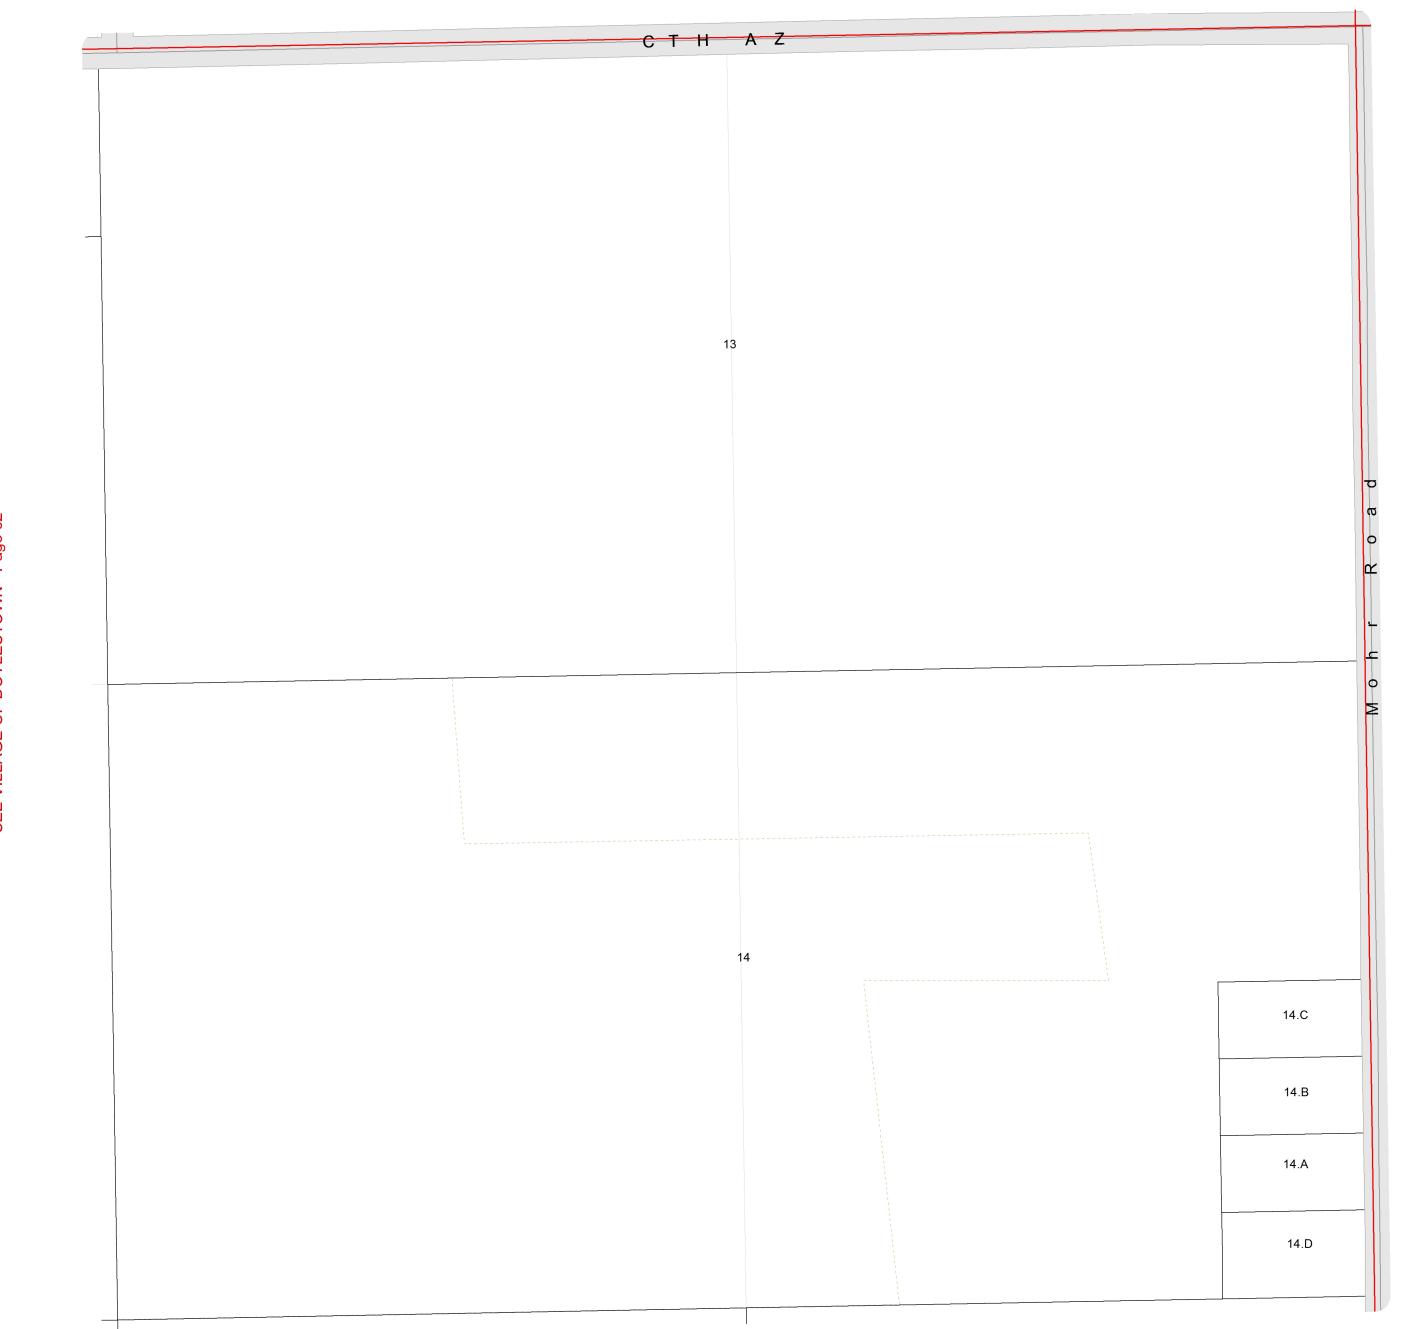

#### T11N R11E

1 inch = 200 feet 1:2,400

SEE VILLAGE OF DOYLESTOWN - Page 01

SEE TOWN OF FOUNTAIN PRAIRIE

1 inch = 200 feet 1:2,400

SEE VILLAGE OF DOYLESTOWN - Page 08