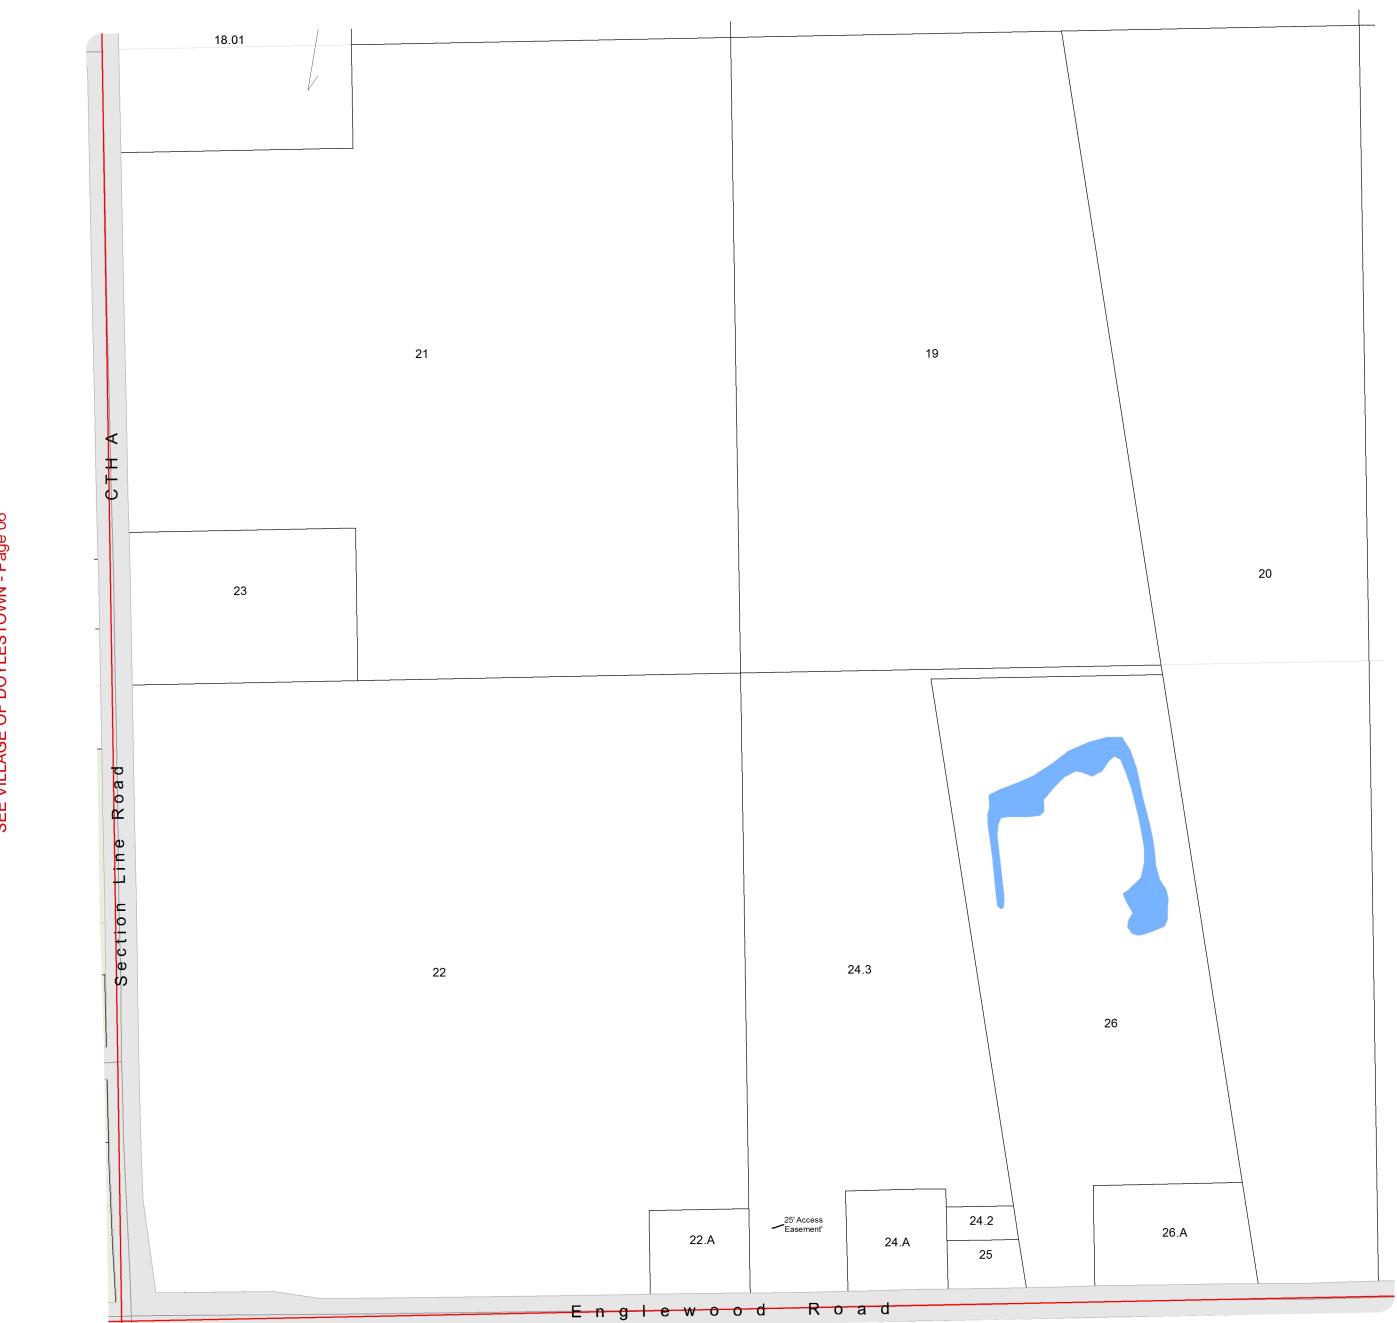

#### T11N R11E

1 inch = 200 feet 1:2,400

SEE VILLAGE OF DOYLESTOWN - Page 11

SEE VILLAGE OF DOYLESTOWN - Page 05