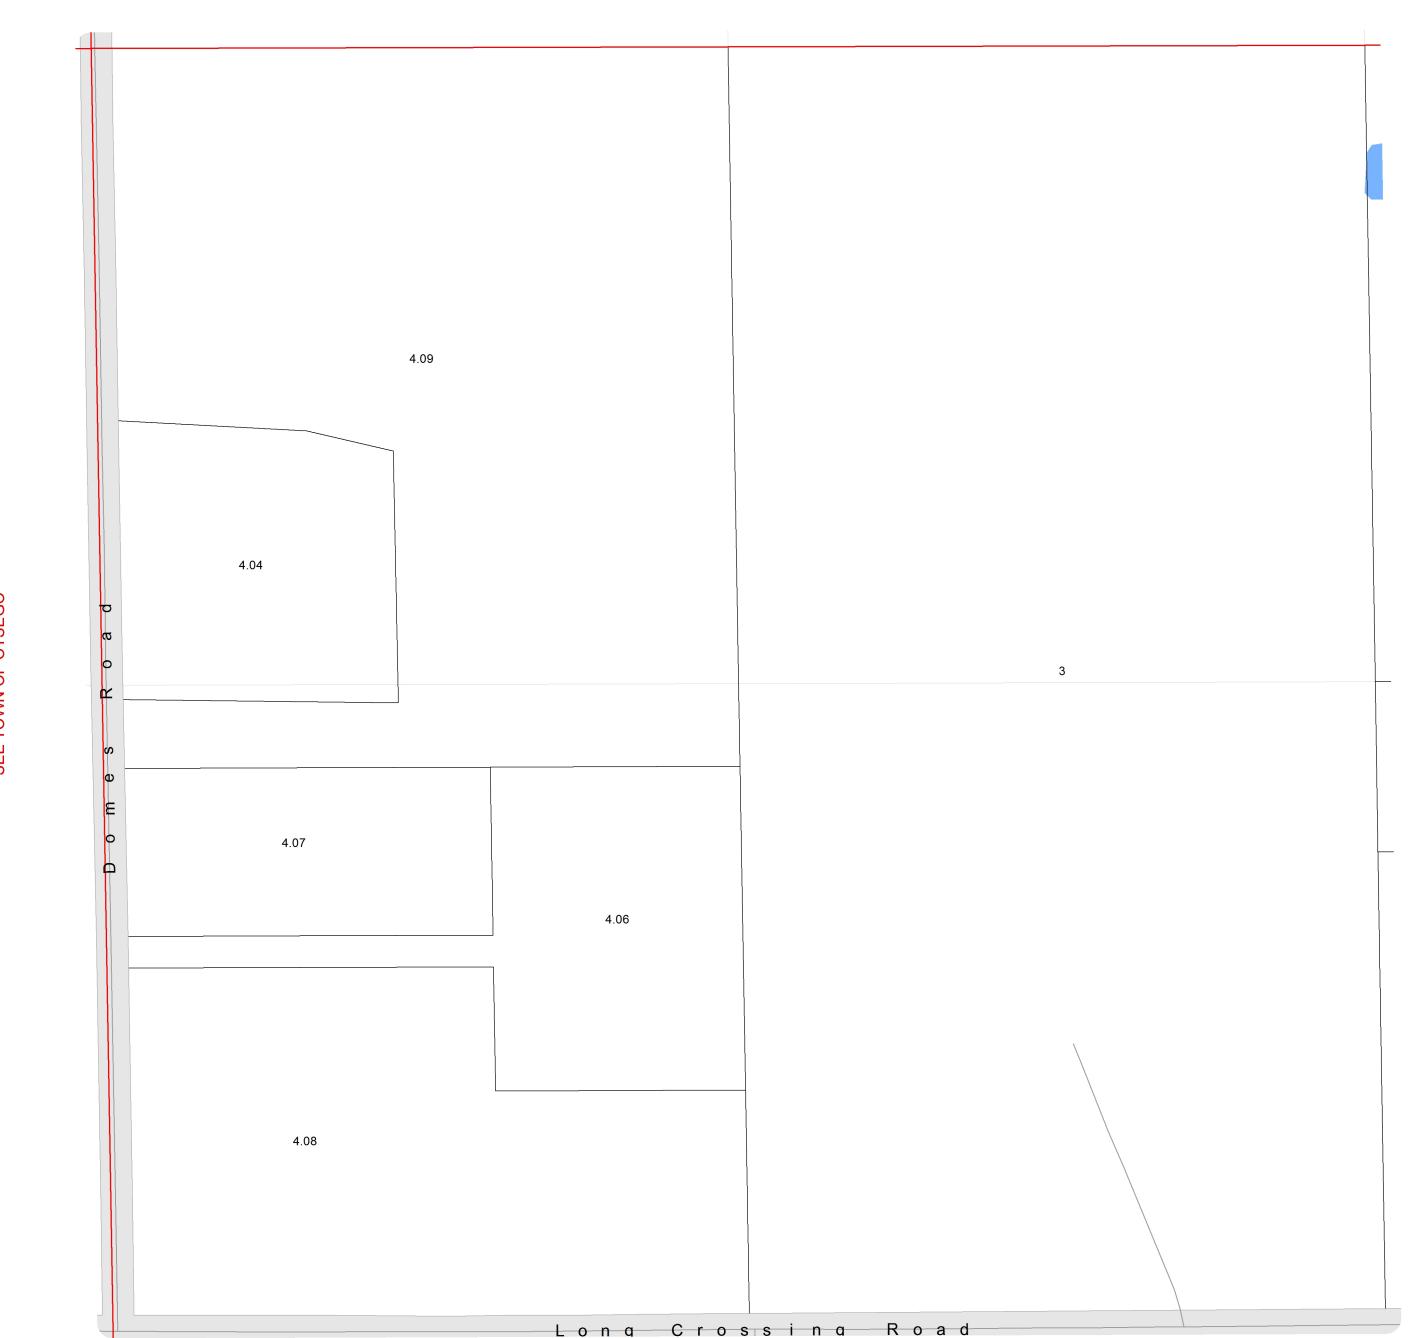

#### T11N R11E

1 inch = 200 feet 1:2,400

SEE TOWN OF OTSEGO

SEE TOWN OF OTSEGO