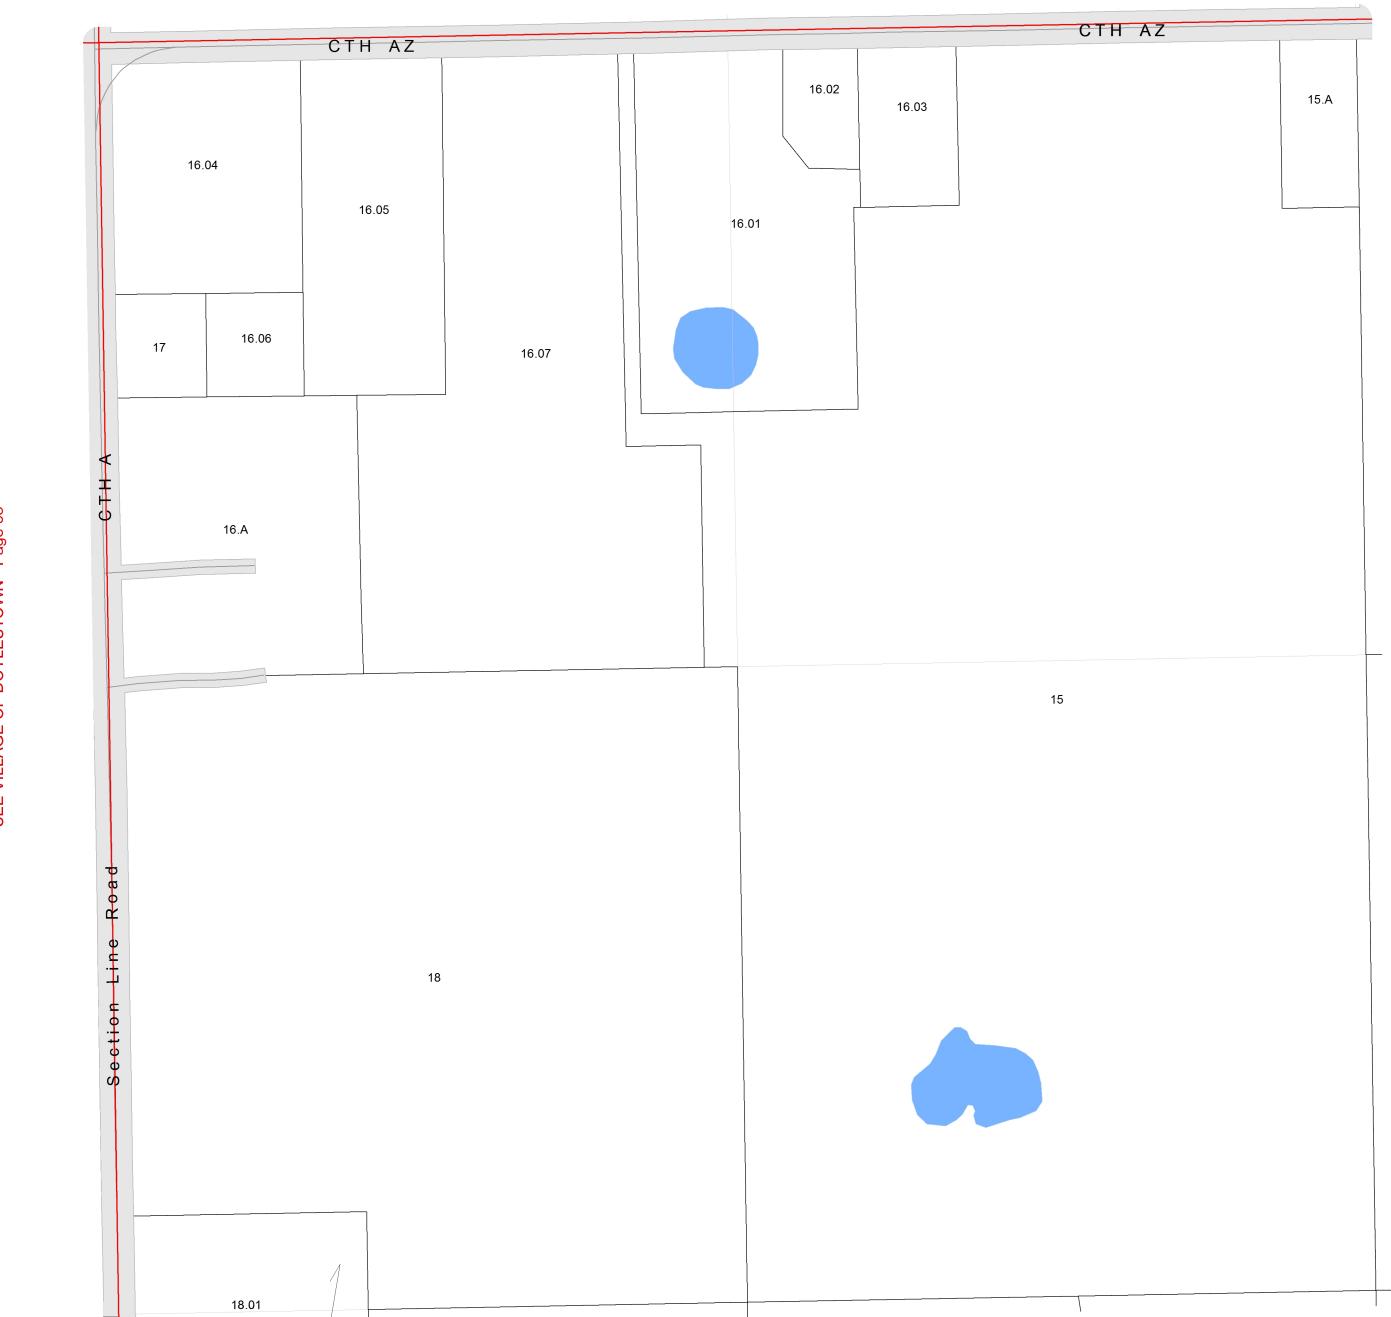

#### T11N R11E

1 inch = 200 feet 1:2,400

SEE VILLAGE OF DOYLESTOWN - Page 11

SEE VILLAGE OF DOYLESTOWN - Page 05