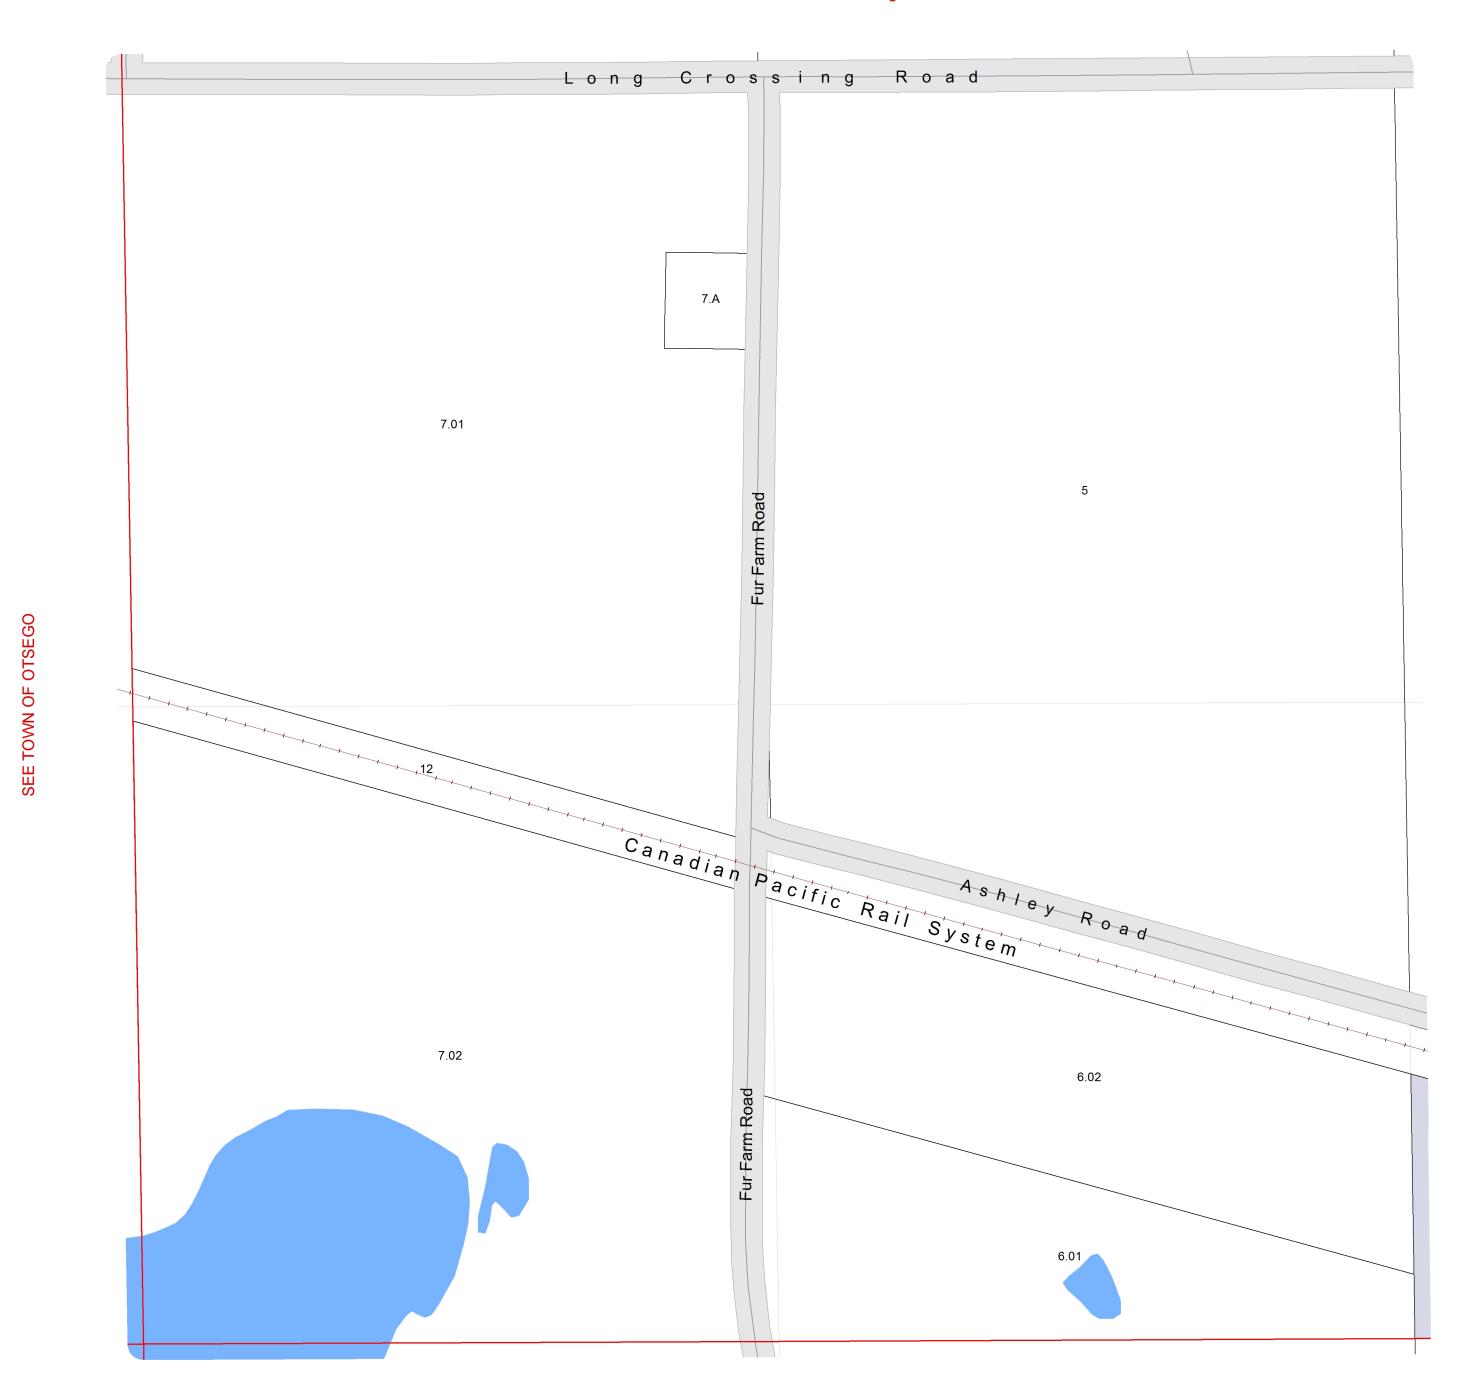

# VILLAGE OF DOYLESTOWN T11N R11E



#### SEE TOWN OF OTSEGO



SEE TOWN OF FOUNTAIN PRAIRIE

#### T11N R11E

1 inch = 200 feet 1:2,400



SEE TOWN OF OTSEGO



#### T11N R11E

1 inch = 200 feet 1:2,400



SEE TOWN OF OTSEGO



#### T11N R11E

1 inch = 200 feet 1:2,400



SEE TOWN OF OTSEGO



#### T11N R11E

1 inch = 200 feet 1:2,400



SEE TOWN OF OTSEGO



SEE TOWN OF OTSEGO

#### T11N R11E

1 inch = 200 feet 1:2,400









SEE VILLAGE OF DOYLESTOWN - Page 11

SEE VILLAGE OF DOYLESTOWN - Page 05

#### T11N R11E

1 inch = 200 feet 1:2,400





SEE VILLAGE OF DOYLESTOWN - Page 02



#### T11N R11E

1 inch = 200 feet 1:2,400



SEE VILLAGE OF DOYLESTOWN - Page 01



SEE TOWN OF FOUNTAIN PRAIRIE

1 inch = 200 feet 1:2,400



SEE VILLAGE OF DOYLESTOWN - Page 08



#### T11N R11E

1 inch = 200 feet 1:2,400





SEE VILLAGE OF DOYLESTOWN - Page 07



SEE VILLAGE OF DOYLESTOWN - Page 09

1 inch = 200 feet 1:2,400



SEE VILLAGE OF DOYLESTOWN - Page 06

#### T11N R11E

1 inch = 200 feet 1:2,400





SEE VILLAGE OF DOYLESTOWN - Page 05



SEE TOWN OF OTSEGO

#### T11N R11E

1 inch = 200 feet 1:2,400





### T11N R11E

1 inch = 200 feet 1:2,400







### T11N R11E

1 inch = 200 feet 1:2,400





SEE VILLAGE OF D