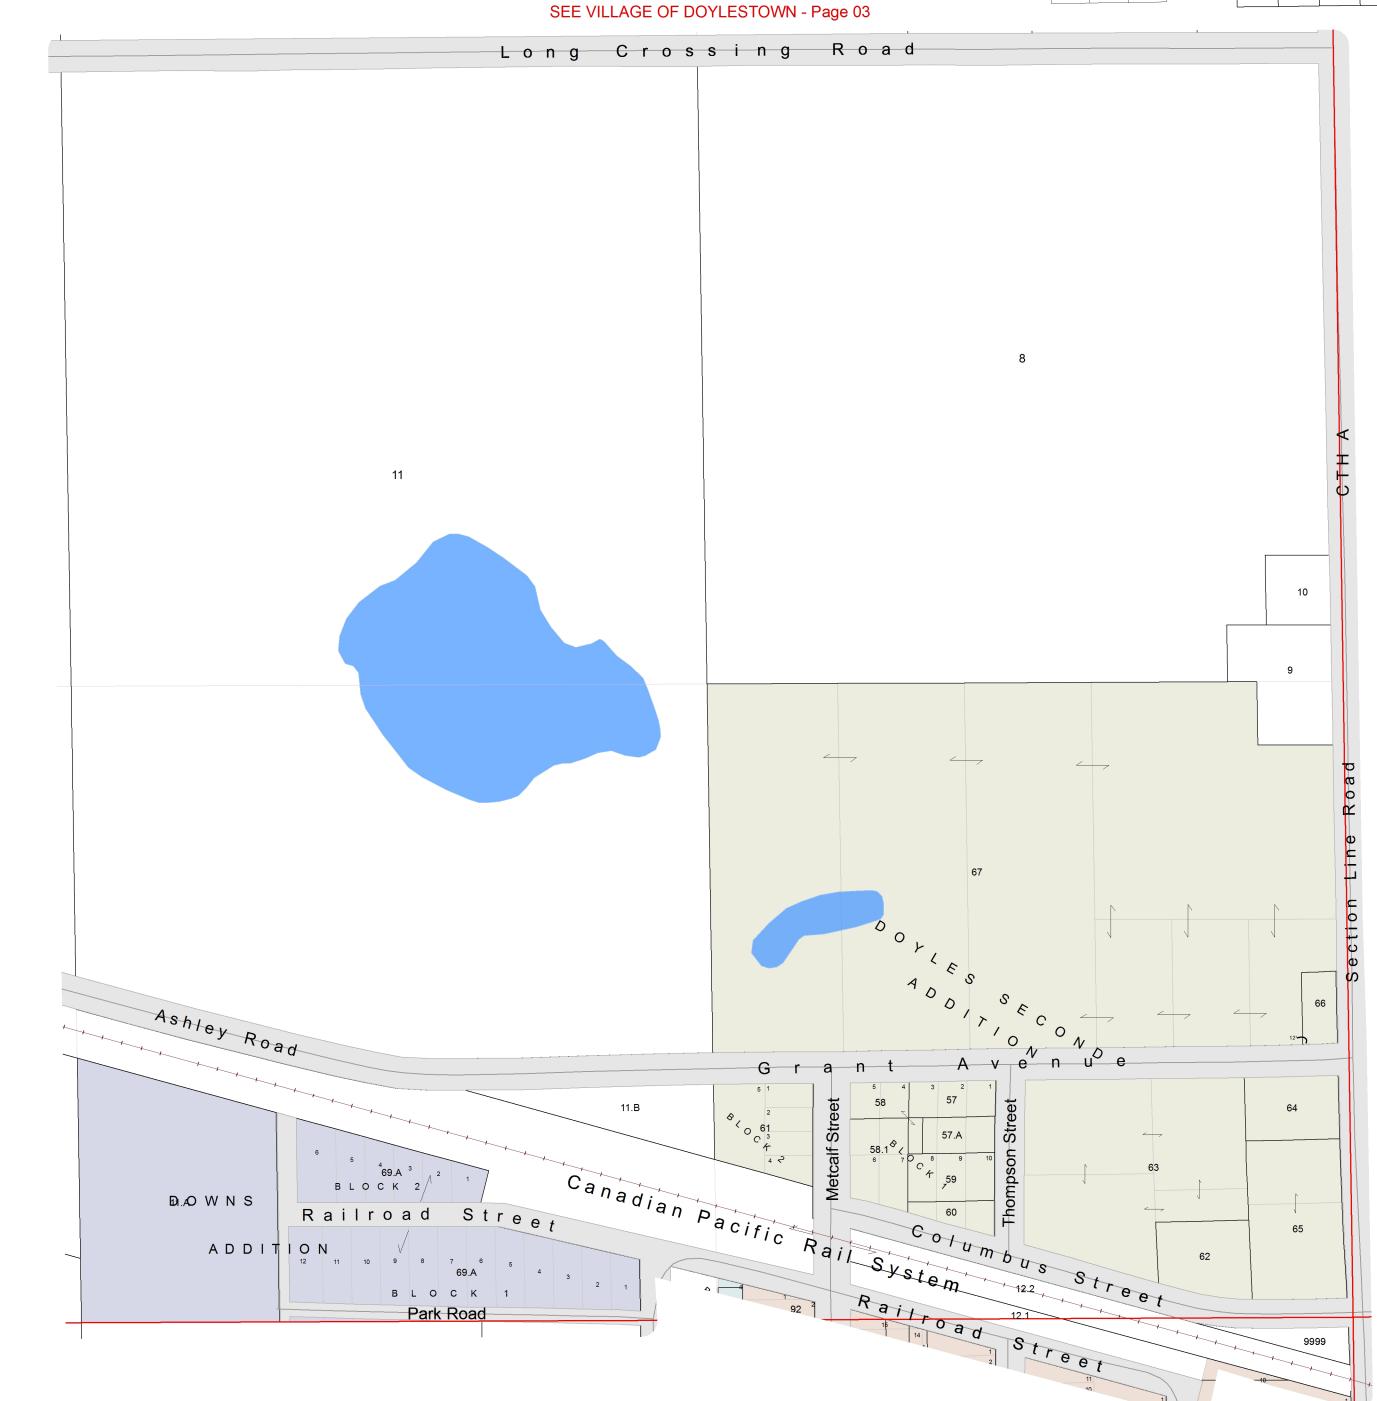

# VILLAGE OF DOYLESTOWN T11N R11E



#### SEE TOWN OF OTSEGO



SEE TOWN OF FOUNTAIN PRAIRIE

#### T11N R11E

1 inch = 200 feet 1:2,400



SEE TOWN OF OTSEGO



#### T11N R11E

1 inch = 200 feet 1:2,400



SEE TOWN OF OTSEGO



#### T11N R11E

1 inch = 200 feet 1:2,400



SEE TOWN OF OTSEGO



#### T11N R11E

1 inch = 200 feet 1:2,400



SEE TOWN OF OTSEGO



SEE TOWN OF OTSEGO

#### T11N R11E

1 inch = 200 feet 1:2,400









SEE VILLAGE OF DOYLESTOWN - Page 11

SEE VILLAGE OF DOYLESTOWN - Page 05

#### T11N R11E

1 inch = 200 feet 1:2,400





SEE VILLAGE OF DOYLESTOWN - Page 02



#### T11N R11E

1 inch = 200 feet 1:2,400



SEE VILLAGE OF DOYLESTOWN - Page 01



SEE TOWN OF FOUNTAIN PRAIRIE

1 inch = 200 feet 1:2,400



SEE VILLAGE OF DOYLESTOWN - Page 08



#### T11N R11E

1 inch = 200 feet 1:2,400





SEE VILLAGE OF DOYLESTOWN - Page 07



SEE VILLAGE OF DOYLESTOWN - Page 09

1 inch = 200 feet 1:2,400



SEE VILLAGE OF DOYLESTOWN - Page 06

#### T11N R11E

1 inch = 200 feet 1:2,400





SEE VILLAGE OF DOYLESTOWN - Page 05



SEE TOWN OF OTSEGO

#### T11N R11E

1 inch = 200 feet 1:2,400





### T11N R11E

1 inch = 200 feet 1:2,400







### T11N R11E

1 inch = 200 feet 1:2,400





SEE VILLAGE OF DOYLE