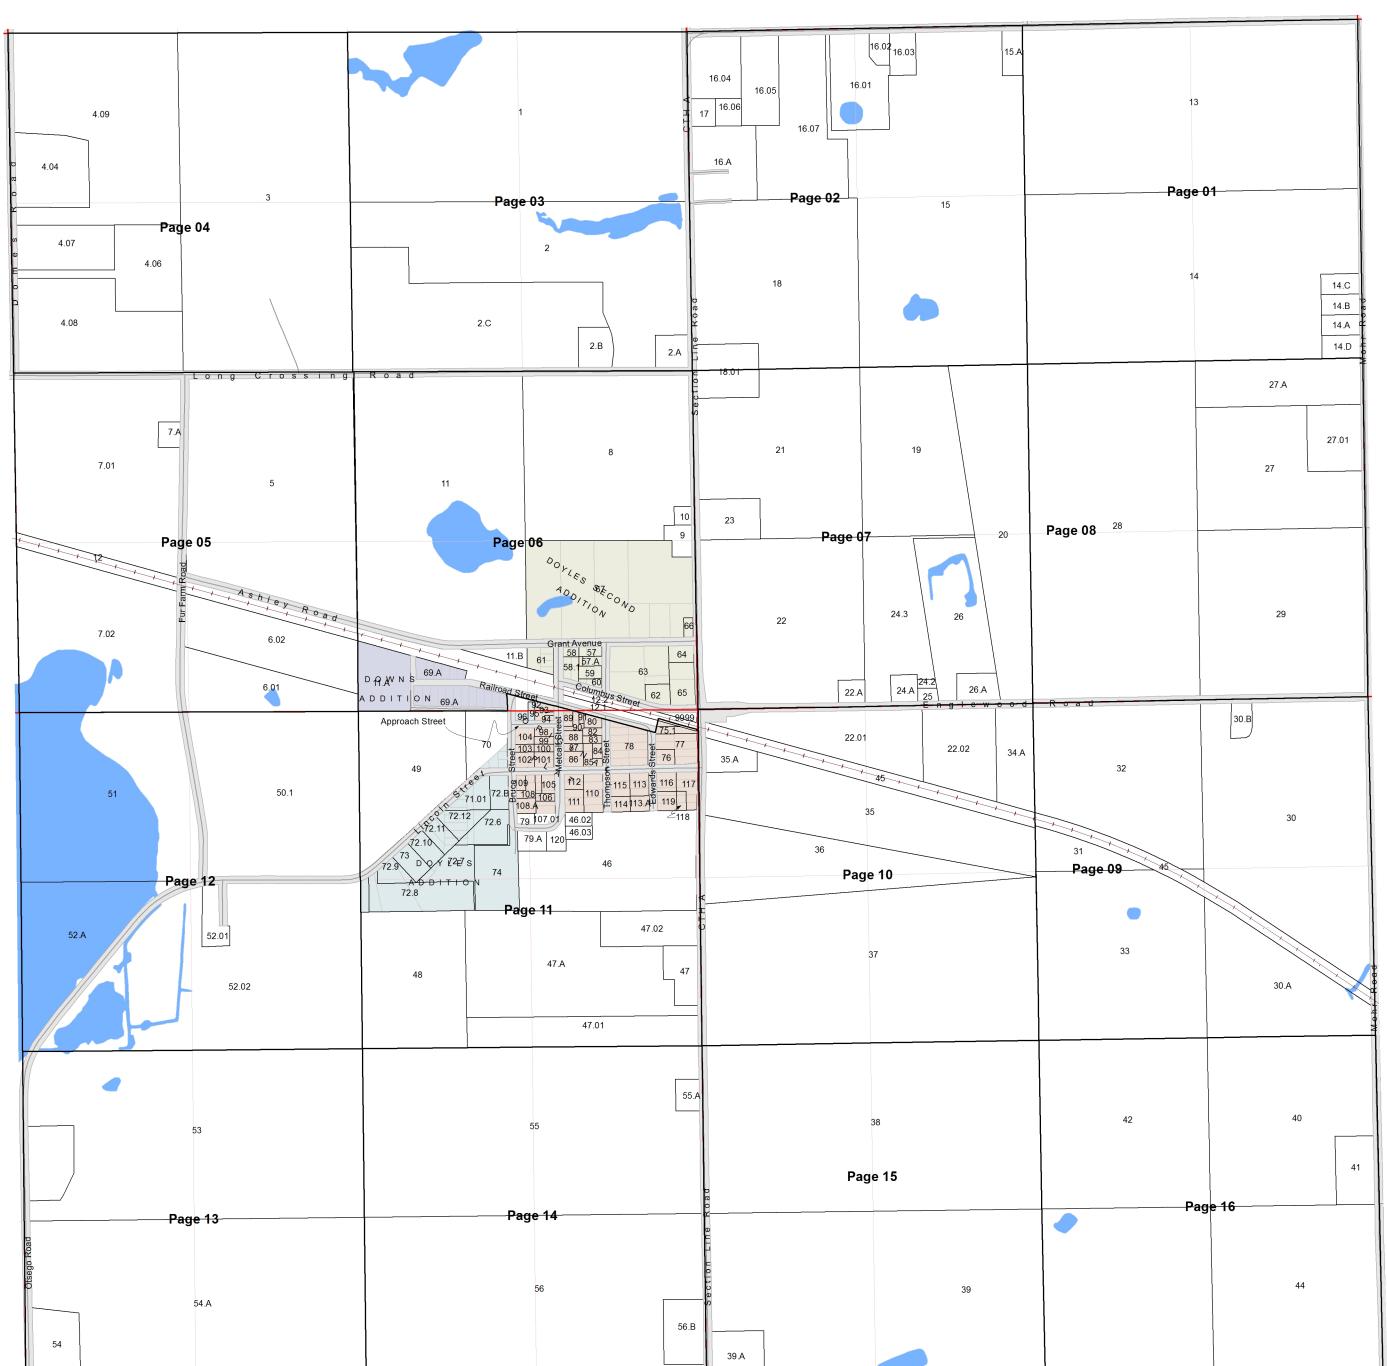

# VILLAGE OF DOYLESTOWN T11N R11E

#### T11N R11E

1 inch = 200 feet 1:2,400

SEE VILLAGE OF DOYLESTOWN - Page 11

SEE VILLAGE OF DOYLESTOWN - Page 05

#### T11N R11E

1 inch = 200 feet 1:2,400

SEE VILLAGE OF DOYLESTOWN - Page 07

SEE VILLAGE OF DOYLESTOWN - Page 09

1 inch = 200 feet 1:2,400

SEE VILLAGE OF DOYLESTOWN - Page 06